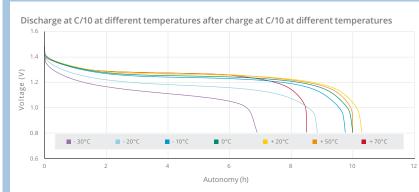

For applications below -20°C and above +60°C, please contact ARTS Energy to confirm the optimum battery design, and to agree the usage profiles.

### For graphs shown, C is the IEC<sub>5</sub> capacity.

10, rue Ampère Zone Industrielle - 16440 Nersac, France Tél. +33(0)5 45 90 35 52 /35 53 contact@arts-energy.com

Doc No.: 005-C-0418 - Edition: April 2018 ARTS Energy SAS. Stock capital 971.002 RCS Angoulême 792 635 013 Conception in FR by Alain Bruneaud Création