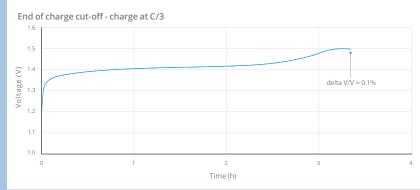

### For graphs shown, C is the IEC<sub>5</sub> capacity.

10, rue Ampère Zone Industrielle - 16440 Nersac, France Tél. +33(0)5 45 90 35 52 /35 53 contact@arts-energy.com

Doc No.: 005-C-0418 - Edition: April 2018 ARTS Energy SAS. Stock capital 971.002 RCS Angoulême 792 635 013 Conception in FR by Alain Bruneaud Création