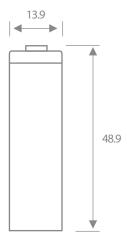

### **IM TYPICAL DIMENSIONS**

Typical dimensions (mm). Without tube.

The operation of the battery must strictly be in accordance with ARTS Energy technical recommendations, to obtain the performances stated by ARTS Energy.