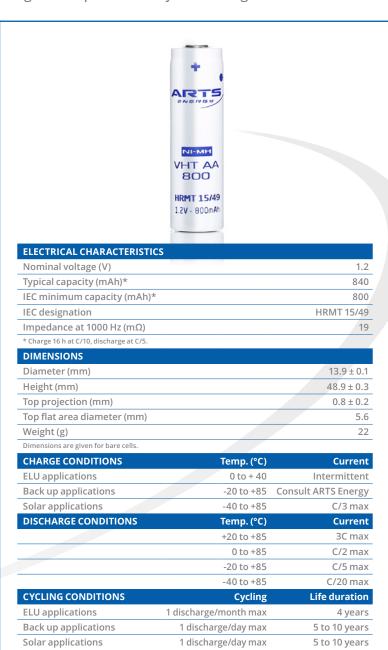

5 to 10 years life.

In cycling application (solar, peak shaving), the VHT AA 800 will offer 5 to 10 years life in an environment from -40°C to +85°C. It delivers for example, 5000 cycles at 50% DOD.

To meet customers' requirements, ARTS Energy provides custom-designed and standardised battery packs.

For applications below -20°C and above +60°C, please contact ARTS Energy to confirm the optimum battery design, and to agree the usage profiles.

### **N** APPLICATIONS

- Emergency lighting (ELU)
- Back-up systems
- Peak shaving applications (money saving)
- · Professional electronics
- Solar

### **MAIN BENEFITS**

- · Very high cycle life
- Exceptional temperature range
- Superior robustness

#### # TECHNOLOGY

- Foam positive electrode
- Plastic bonded metal-hydride negative electrode





VHTAA 800 High Temperature Series

# VHT AA 800

## High Temperature Series

### **STORAGE**

Recommended:  $+ 5^{\circ}$ C to  $+ 25^{\circ}$ C Relative humidity:  $65 \pm 5 \%$ 

### **IM TYPICAL DIMENSIONS**



Typical dimensions (mm). Without tube.

The operation of the battery must strictly be in accordance with ARTS Energy technical recommendations, to obtain the performances stated by ARTS Energy.

Data is given for single cells. Please consult ARTS Energy for utilisation of cells outside specification.

Data in this document is subject to change without notice and become contractual only after written confirmation by ARTS Energy.

### For graphs shown, C is the IEC<sub>5</sub> capacity.











10, rue Ampère Zone Industrielle - 16440 Nersac, France Tél. +33(0)5 45 90 35 52