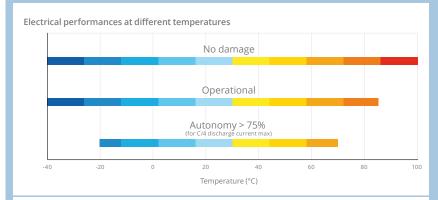

For applications below -20°C and above +60°C, please contact ARTS Energy to confirm the optimum battery design, and to agree the usage profiles.

### For graphs shown, C is the IEC<sub>5</sub> capacity.

10, rue Ampère Zone Industrielle - 16440 Nersac, France Tél. +33(0)5 45 90 35 52 /35 53 contact@arts-energy.com

Doc No.: 005-C-0418 - Edition: April 2018 ARTS Energy SAS. Stock capital 971.002 RCS Angoulême 792 635 013 Conception in FR by Alain Bruneaud Création