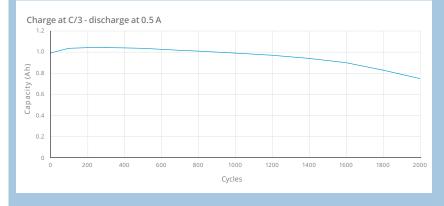

In cycling application (solar, peak shaving), the VHT AA 800 will offer 5 to 10 years life in an environment from -40°C to +85°C. It delivers for example, 5000 cycles at 50% DOD.

To meet customers' requirements, ARTS Energy provides custom-designed and standardised battery packs.

### For graphs shown, C is the IEC<sub>5</sub> capacity.

10, rue Ampère Zone Industrielle - 16440 Nersac, France Tél. +33(0)5 45 90 35 52 /35 53 contact@arts-energy.com

Doc No.: 005-C-0418 - Edition: April 2018 ARTS Energy SAS. Stock capital 971.002 RCS Angoulême 792 635 013 Conception in FR by Alain Bruneaud Création